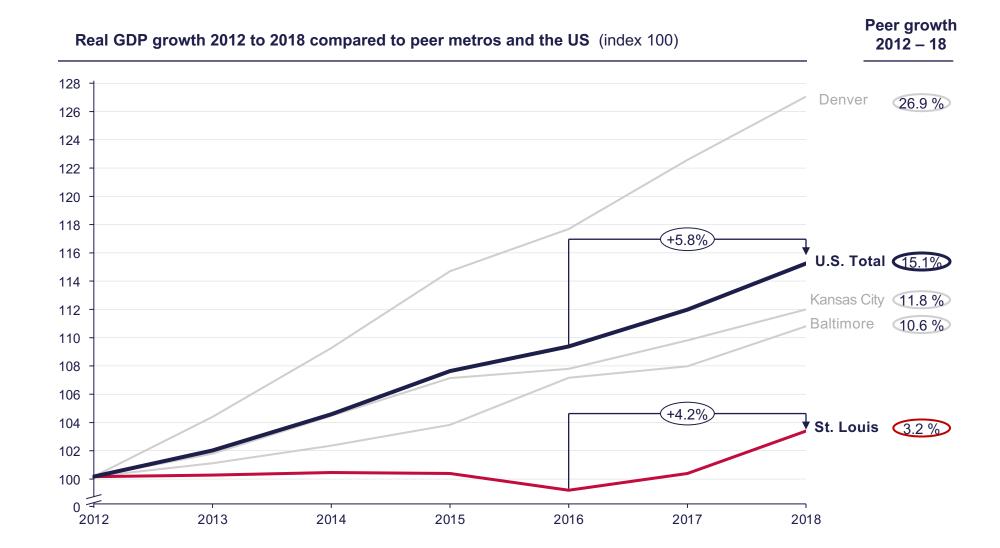

## GREATER ST. LOUIS INC.

CREATING JOBS AND EXPANDING INCLUSIVE ECONOMIC GROWTH



#### A STRONG ECONOMIC FOUNDATION



#### **AND STRONG COMMUNITIES**



































































































































































#### RESTRUCTURING ECONOMIC DEVELOPMENT

BEST-IN-CLASS ORGANIZATIONS













ST. LOUIS BEFORE GREATER ST. LOUIS, INC.











### GREATER ST. LOUIS INC.

Established January 1, 2021.

Driving growth with a unified voice, a bold agenda and as one metropolitan area that is anchored by a vibrant urban core.



#### OUR ECONOMIC DEVELOPMENT AGENDA

- Attract and grow new high-quality jobs in St. Louis
- Shape an *inclusive economy* and close the opportunity gap for Black and Brown residents
- Leverage distinctive industry and technology strengths
- Revitalize St. Louis' central city
- Advance policy solutions that improve our economic competitiveness
- Shape our region's reputation
- Support small business and entrepreneurs
- Develop a highly skilled and diverse workforce
- Build com